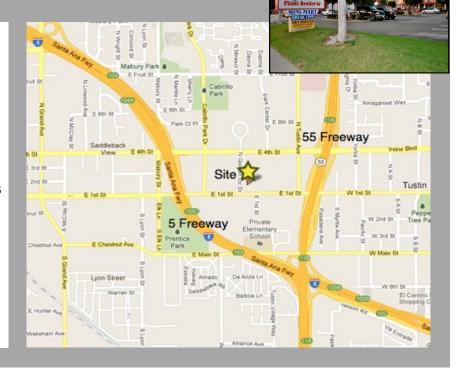

## 2031 E. 1ST STREET, SANTA ANA

RETAIL UNITS AVAILABLE From ± 687 to 3,061 Sq. Ft.

## **FEATURES**

- Retail Convenience Center
- Flexible Floor Plans
- Street Frontage/Signage
- Near Professional Office Buildings Attracting High Pedestrian Traffic
- High Vehicle Traffic Area
- Excellent 5 & 55 Freeway Access
- Low Triple Nets