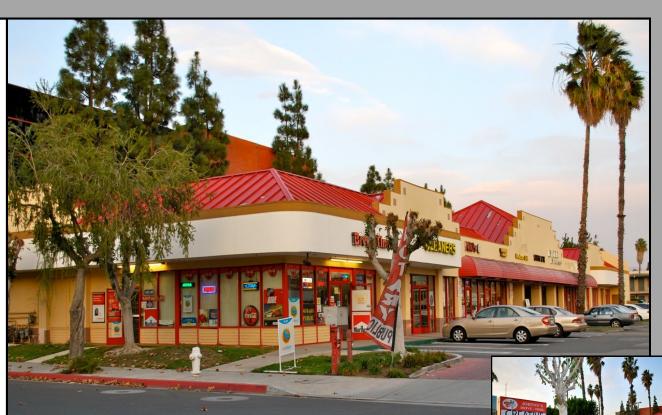

## **GOLDEN CIRCLE SHOPPING CENTER**

## 2031 E. 1ST STREET, SANTA ANA

RETAIL UNITS AVAILABLE From ± 687 to 3,061 Sq. Ft.

## **FEATURES**

- Retail Convenience Center
- Flexible Floor Plans
- Street Frontage/Signage
- Near Professional Office Buildings Attracting High Pedestrian Traffic
- High Vehicle Traffic Area
- Excellent 5 & 55 Freeway Access
- Low Triple Nets