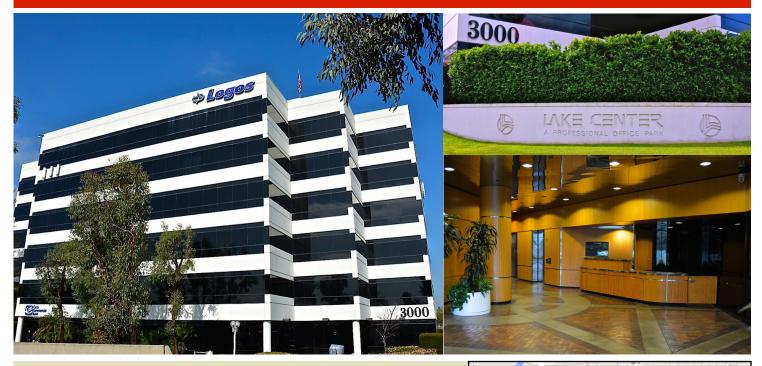

## **PREMIERE OFFICE SUITES** for Lease

## 3000 W. Mac Arthur Blvd., Santa Ana, CA

## **Building Amenities:**

- Available Suites from 1,000 to 6,500 sq. ft.
- Six Story Building Elevator Served
- Flexible Floor Plans
- Full Service Gross Leases
- High Tech Building Security
- Reserved Underground Parking + Free Surface Parking
- Professionally Managed
- Minutes to South Coast Plaza and 405 Freeway