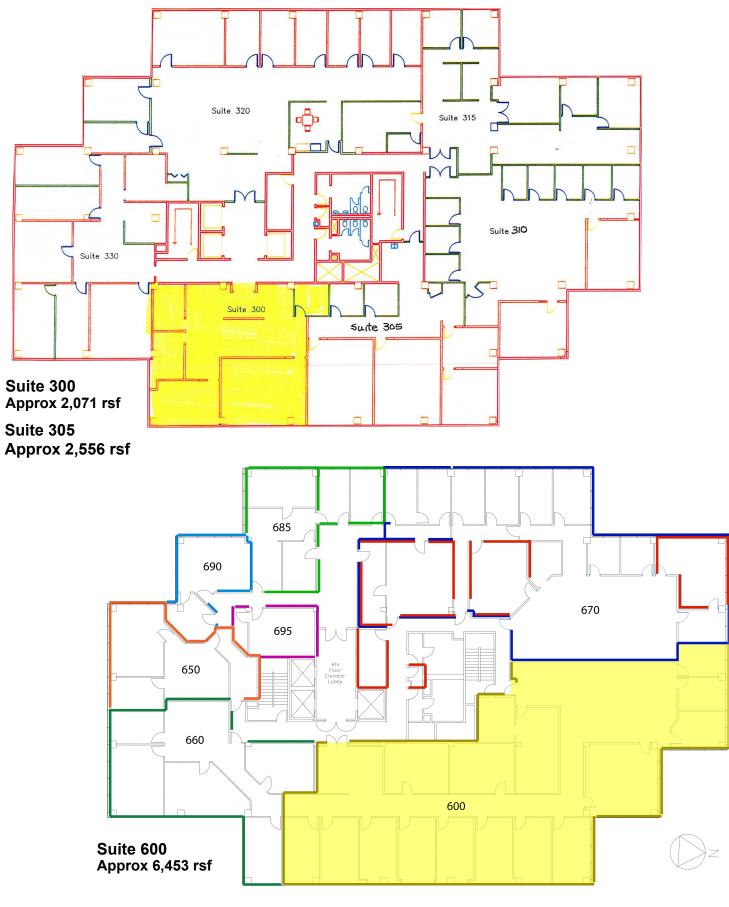

## **Building Amenities:**

- Available Suites from 1,000 to 6,500 sq. ft.
- Six Story Building Elevator Served
- Flexible Floor Plans
- Full Service Gross Leases
- High Tech Building Security
- Reserved Underground Parking + Free Surface Parking
- Professionally Managed
- Minutes to South Coast Plaza and 405 Freeway