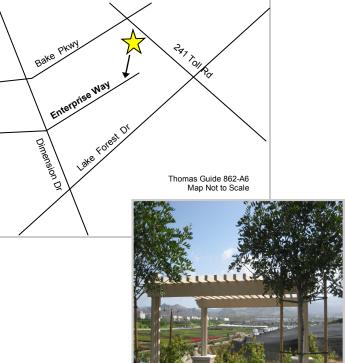

# FOR LEASE 26150 ENTERPRISE WAY SUITE 300 (A)

LAKE FOREST, CA

#### **ENTERPRISE TECHNOLOGY CENTER**

**APPROXIMATELY** 2,295 SQ. FT.

For information contact:

**Jordan De Meis** Lic# 01312030 jdemeis@swcre.com

**Dennis De Meis** Lic# 00596156 ddemeis@swcre.com

Southwest Commercial 3000 W MacArthur Blvd. Suite 510 Santa Ana, CA 92704