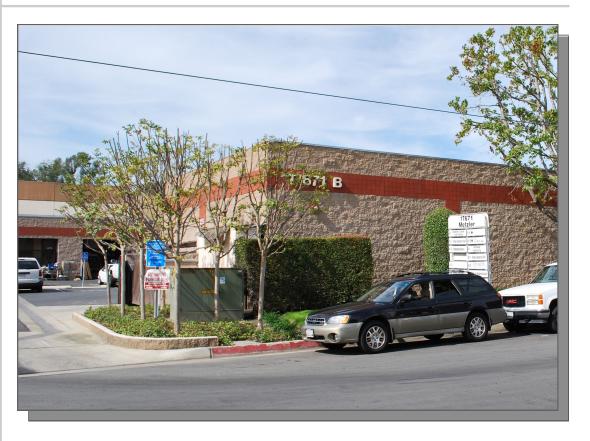

## 17671 METZLER LN., HUNTINGTON BEACH

MAJOR CROSS STREETS: GOTHARD AND SLATER

# Multi Tenant Building

AVAILABLE SIZES FROM 1,129 - 3,680 SQUARE FEET

For information contact:

### 17671 METZLER LN., HUNTINGTON BEACH

**MAJOR CROSS STREETS: GOTHARD AND SLATER** 

For more information contact:

Jordan De Meis

**Ronnnie Thornton** 

Jdemeis@swcre.com Lic. # 01312030 rthornton@swcre.com Lic. # 01896439