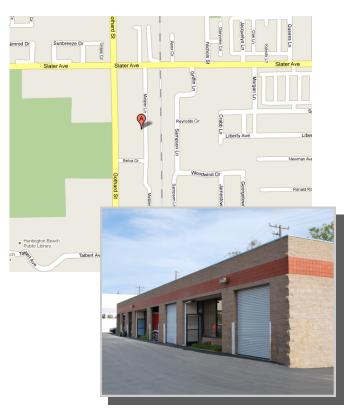

## 17671 METZLER LN., HUNTINGTON BEACH

MAJOR CROSS STREETS: GOTHARD AND SLATER

### 17671 METZLER LN., HUNTINGTON BEACH

**MAJOR CROSS STREETS: GOTHARD AND SLATER** 

For more information contact:

Jordan De Meis

**Ronnnie Thornton** 

Jdemeis@swcre.com Lic. # 01312030 rthornton@swcre.com Lic. # 01896439