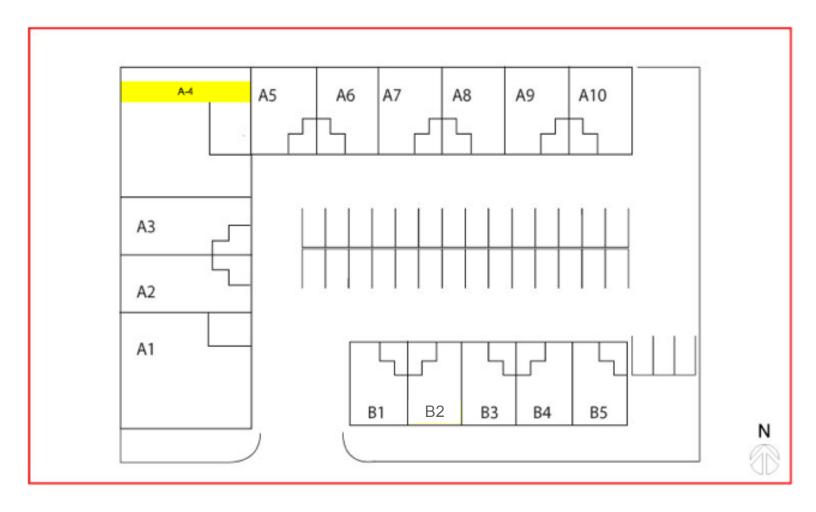

# Multi Tenant Building

AVAILABLE SIZES FROM 1,129 - 3,680 SQUARE FEET

For information contact:

#### **FEATURES**

- Industrial Warehouse Space
- 2:1 Parking Ratio
- 1 Roll-up Truck Door
- Fire Sprinklered
- 3 Phase Power
- Near 405 Freeway
- Business Park Environment