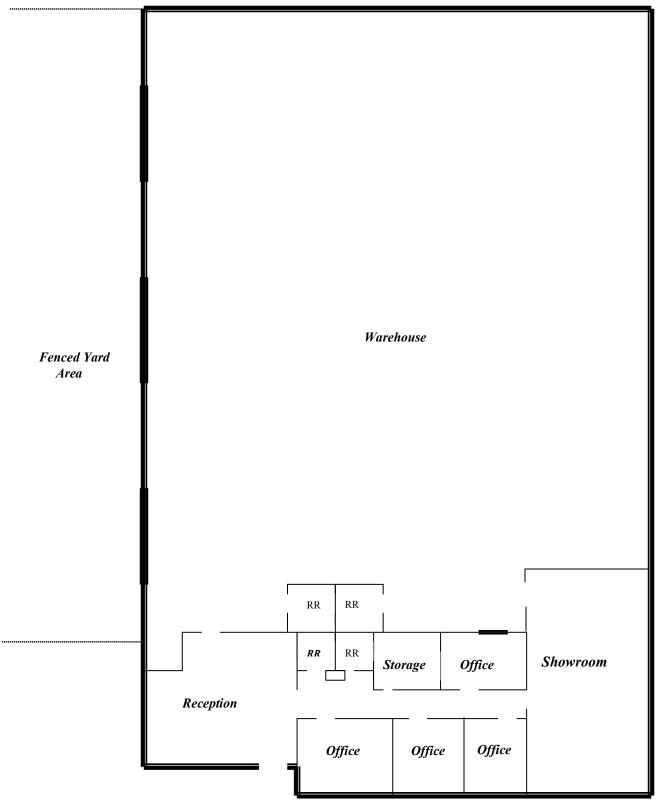

### 1814 N. NEVILLE ST. FLOOR PLAN

Not to scale

#### **FEATURES:**

- Approximately 1,900 Sq. Ft. Office & 1,260 Sq. Ft. of Warehouse Showroom
- Large Fenced Yard
- Warehouse "Will-Call" Counter
- Distributed Power and Air Lines
- High Image Building
- Internet Cabling Throughout
- 18' Clear Height
- Fire Sprinklers
- 3 Grade Level Loading Doors (1 Oversized)
- 400 Amp. 120-208 Volt, 3 Phase Power
- 33 Car Parking
- Excellent Access to 5 Major Freeways