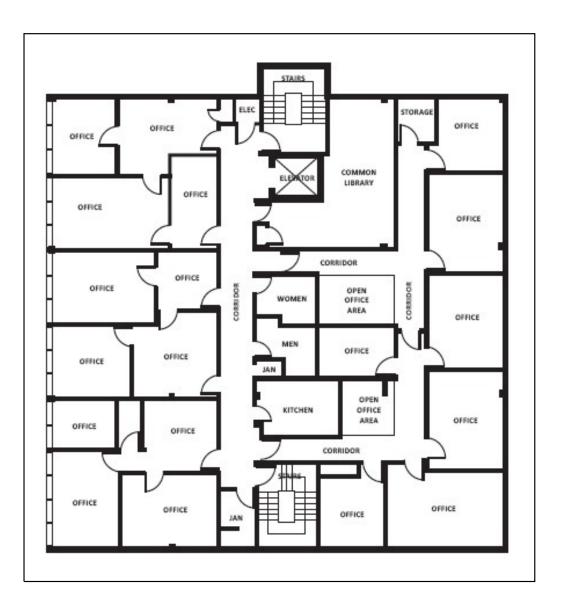

## 2nd FLOOR PLAN

FLOORPLAN: FOURTH FLOOR SCALE: NOT TO SCALE

PLANS ARE FOR LAYOUT PURPOSES ONLY, NOT TO BE USED. CONSTRUCTION DOCUMENTS, ALL AREAS ARE APPROXIMATE

The parking areas are marked with the green shaded boxes and are for the subject building tenants only. There is covered parking located behind and under the actual building as well. 6,534 sq ft parking lot on Parton St. is leased at \$750 / month