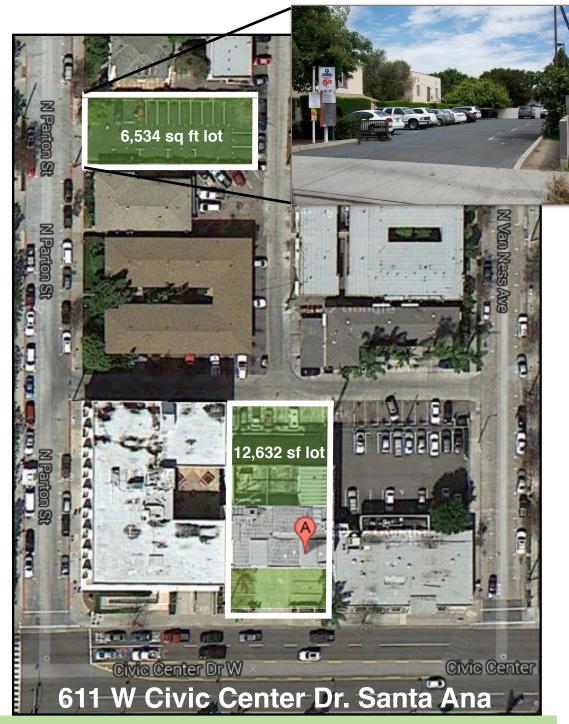

## **EXCLUSIVE LISTING AGENTS:**

Jordan De Meis #01312030 jdemeis@swcre.com Dennis De Meis #00596156

ddemeis@swcre.com

(714)434-4831

Although all information furnished regarding property for sale or rental is from sources deemed reliable, such information has not been verified and no express representation is made nor is any to be implied as to the accuracy thereof and it is submitted subject to errors, omissions, change of price, rental or other conditions, prior sale, lease or financing, or withdrawal without notice and to any special conditions imposed by our principal.

## 2. 611 W Civic Center Dr • Santa Ana



## 2nd FLOOR PLAN





FLOORPLAN: FOURTH FLOOR SCALE: NOT TO SCALE

PLANS ARE FOR LAYOUT PURPOSES ONLY, NOT TO BE USED. CONSTRUCTION DOCUMENTS, ALL AREAS ARE APPROXIMATE



The parking areas are marked with the green shaded boxes and are for the subject building tenants only. There is covered parking located behind and under the actual building as well. 6,534 sq ft parking lot on Parton St. is leased at \$750 / month