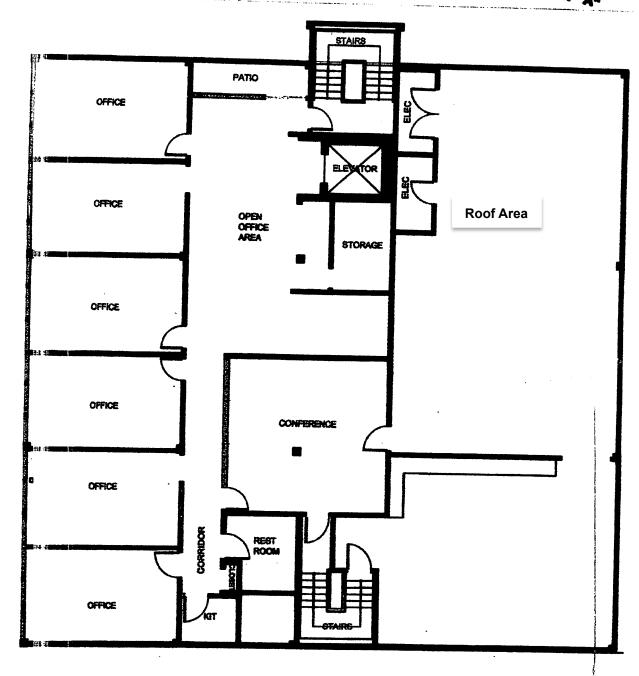

## 2nd FLOOR PLAN

FLOORPLAN: FOURTH FLOOR SCALE: NOT TO SCALE

PLANS ARE FOR LAYOUT PURPOSES ONLY, NOT TO BE USED. CONSTRUCTION DOCUMENTS, ALL AREAS ARE APPROXIMATE

The parking areas are marked with the green shaded boxes and are for the subject building tenants only. There is covered parking located behind and under the actual building as well. 6,534 sq ft parking lot on Parton St. is leased at \$750 / month