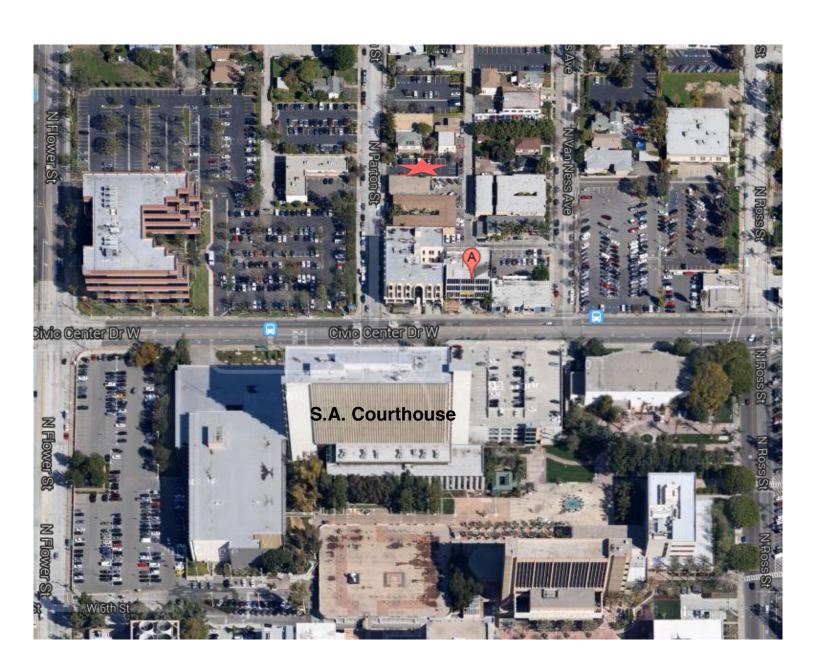

formation has not been verified and no express representation is made nor is any to be implied as to the accuracy thereof and it is submitted subject to errors, omissions, change of price, rental or other conditions, prior sale, lease or financing, or withdrawal without notice and to any special conditions imposed by our principal.

## 2. 611 W Civic Center Dr • Santa Ana



## 2nd FLOOR PLAN





FLOORPLAN: FOURTH FLOOR SCALE: NOT TO SCALE

PLANS ARE FOR LAYOUT PURPOSES ONLY, NOT TO BE USED. CONSTRUCTION DOCUMENTS, ALL AREAS ARE APPROXIMATE



The parking areas are marked with the green shaded boxes and are for the subject building tenants only. There is covered parking located behind and under the actual building as well. 6,534 sq ft parking lot on Parton St. is leased at \$750 / month