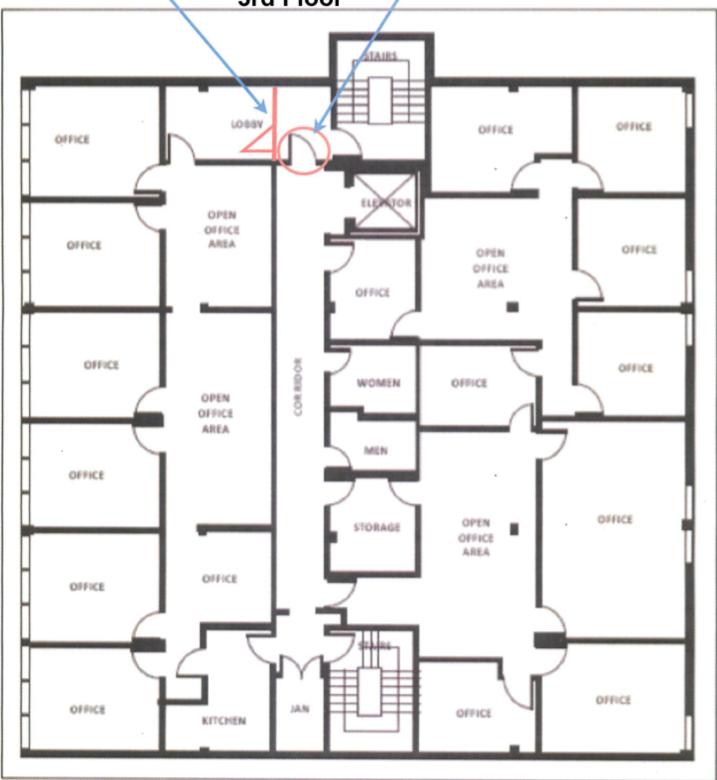

## 2nd FLOOR PLAN

FLOORPLAN: FOURTH FLOOR SCALE: NOT TO SCALE

PLANS ARE FOR LAYOUT PURPOSES ONLY, NOT TO BE USED. CONSTRUCTION DOCUMENTS, ALL AREAS ARE APPROXIMATE

The parking areas are marked with the green shaded boxes and are for the subject building tenants only. There is covered parking located behind and under the actual building as well. 6,534 sq ft parking lot on Parton St. is leased at \$750 / month